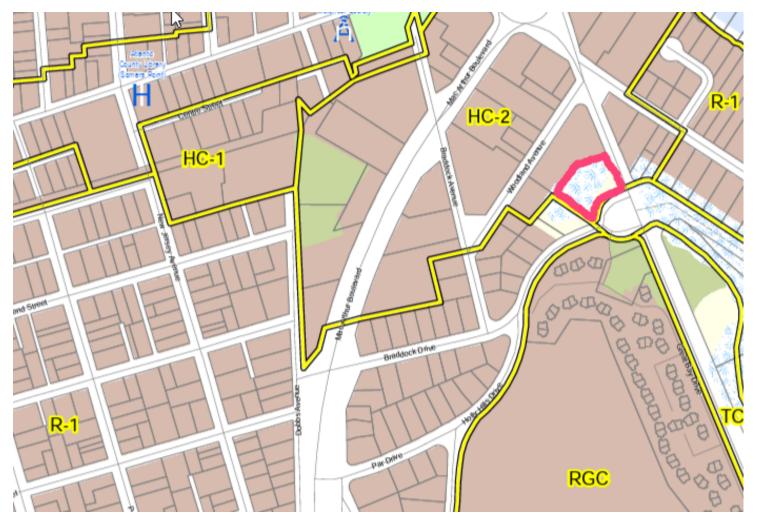

### Description

115 Holly Hills Drive (Block 1915 Lot 3) is a 40,481 SF lot located in Somers Point, NJ. It fronts 2 roads - Somers Point-Mays Landing Road (County Route 559 with a 60-foot right of way) and Holly Hills Road (a City road with a right-of-way of 50', although the subject lot is located on the larger circular entrance). The lot contains jurisdictional wetlands, which have been confirmed by the NJDEP via issuance of a Letter of Interpretation, approved on 8/2/2023 and valid until 8/2/2028. Onsite wetlands require a 50-foot transition area (buffer) and the linear ditch, that divides the property east and west has a 0foot buffer, significantly limiting the development area of the lot. The lot is located in the <u>HC-2</u> zone (Highway Commercial - Two ) (base lot size, 15,000 SF) although immediately adjacent to existing single-family residences in the <u>R-1</u> zone (base lot size, 7,500 SF). Access from Somers Point Mays Landing Road is not practical because of wetlands, ditch and wetland buffers.

The lot has a total frontage of 319.4 feet (40,481 sq. ft.) and fronts 2 roads -

101.2 feet (32%) - Somers Point-Mays Landing Road 218.2 feet (68%) - Holly Hills Drive

Additionally, there is a drainage ditch (green area - points 001-003) that terminates at the start of Holly Hills Drive (Point 001) and bisects the property in similar percentages of land area - 68% on the west side (Holly Hills) and 32% on the east side (Somers Point Mays Landing Road). The development of adjacent properties on the east side is commercial (<u>HC-2</u>) and development on the west side (Holly Hills) is residential (<u>R-1</u>).

Note #1 - If the zoning of the west side (Holly Hills) of the property was in the residential zoning (<u>R-1</u>), no wariances would be required.

Note #2 - Allowable (<u>HC-2</u>) uses are - Retail stores and shops; banks and financial institutions; fully enclosed restaurants; craft shops; barbershops and beauty parlors; studios for artists or photographers and sculptors; indoor health club, squash or racquetball facilities; family billiard parlor; indoor recreational facilities; indoor cinema; delicatessens; retail bakery; taverns; dinner theaters, theaters for the performing arts or other cultural facilities; electronic appliance and other service shops; nursery and garden centers; dry cleaning/laundry establishments; factory authorized new automobile sales, agencies and services, including repair shop adjacent to and in connection therewith, including new and used car lots; automobile repair shops.