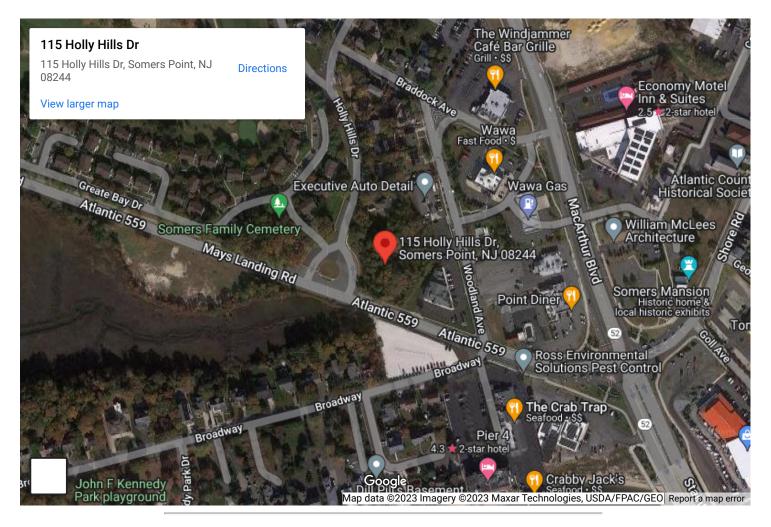

# 115 Holly Hills Drive Somers Point, NJ 08244

### Description

115 Holly Hills Drive (Block 1915 Lot 3) is a 40,481 SF lot located in Somers Point, NJ. It fronts 2 roads - Somers Point-Mays Landing Road (County Route 559 with a 60-foot right of way) and Holly Hills Road (a City road with a right-of-way of 50', although the subject lot is located on the larger circular entrance). The lot contains jurisdictional wetlands, which have been confirmed by the NJDEP via issuance of a Letter of Interpretation, approved on 8/2/2023 and valid until 8/2/2028. Onsite wetlands require a 50-foot transition area (buffer) and the linear ditch, that divides the property east and west has a 0foot buffer, significantly limiting the development area of the lot. The lot is located in the <u>HC-2</u> zone (Highway Commercial - Two ) (base lot size, 15,000 SF) although immediately adjacent to existing single-family residences in the <u>R-1</u> zone (base lot size, 7,500 SF). Access from Somers Point Mays Landing Road is not practical because of wetlands, ditch and wetland buffers.