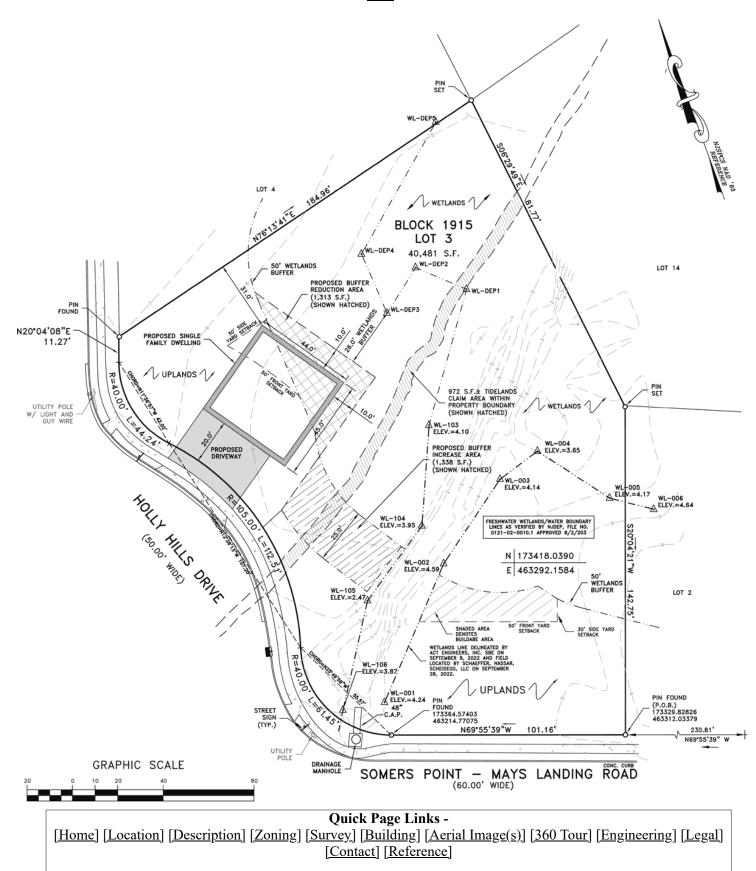

### Description

115 Holly Hills Drive (Block 1915 Lot 3) is a 40,481 SF lot located in Somers Point, NJ. It fronts 2 roads - Somers Point-Mays Landing Road (County Route 559 with a 60-foot right of way) and Holly Hills Road (a City road with a right-of-way of 50', although the subject lot is located on the larger circular entrance). The lot contains jurisdictional wetlands, which have been confirmed by the NJDEP via issuance of a Letter of Interpretation, approved on 8/2/2023 and valid until 8/2/2028. Onsite wetlands require a 50-foot transition area (buffer) and the linear ditch, that divides the property east and west has a 0foot buffer, significantly limiting the development area of the lot. The lot is located in the <u>HC-2</u> zone (Highway Commercial - Two ) (base lot size, 15,000 SF) although immediately adjacent to existing single-family residences in the <u>R-1</u> zone (base lot size, 7,500 SF). Access from Somers Point Mays Landing Road is not practical because of wetlands, ditch and wetland buffers.

### **Zoning Comments**

We are proposing a small single family dwelling (~1,500-2,000 square foot footprint) on the residential side (Holly Hills) requiring variances for -

**use** (commercial to residential) **front yard setback** (50 feet to 20 feet)

The lot has a total frontage of 319.4 feet (40,481 sq. ft.) and fronts 2 roads -

101.2 feet (32%) - Somers Point-Mays Landing Road 218.2 feet (68%) - Holly Hills Drive

Additionally, there is a drainage ditch (green area - points 001-003) that terminates at the start of Holly Hills Drive (Point 001) and bisects the property in similar percentages of land area - 68% on the west side (Holly Hills) and 32% on the east side (Somers Point Mays Landing Road). The development of adjacent properties on the east side is commercial (<u>HC-2</u>) and development on the west side (Holly Hills) is residential (<u>R-1</u>).