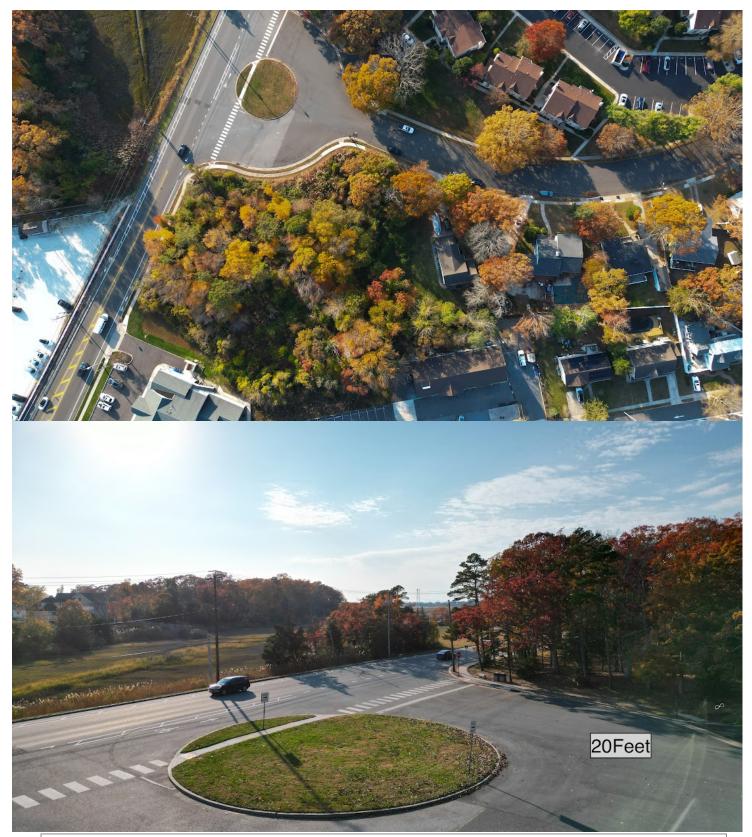

## **Aerial Image(s)**

The lot has a total frontage of 319.4 feet (40,481 sq. ft.) and fronts 2 roads -

101.2 feet (32%) - Somers Point-Mays Landing Road 218.2 feet (68%) - Holly Hills Drive

Additionally, there is a drainage ditch (green area - points 001-003) that terminates at the start of Holly Hills Drive (Point 001) and bisects the property in similar percentages of land area - 68% on the west side (Holly Hills) and 32% on the east side (Somers Point Mays Landing Road). The development of adjacent properties on the east side is commercial (<u>HC-2</u>) and development on the west side (Holly Hills) is residential (<u>R-1</u>).