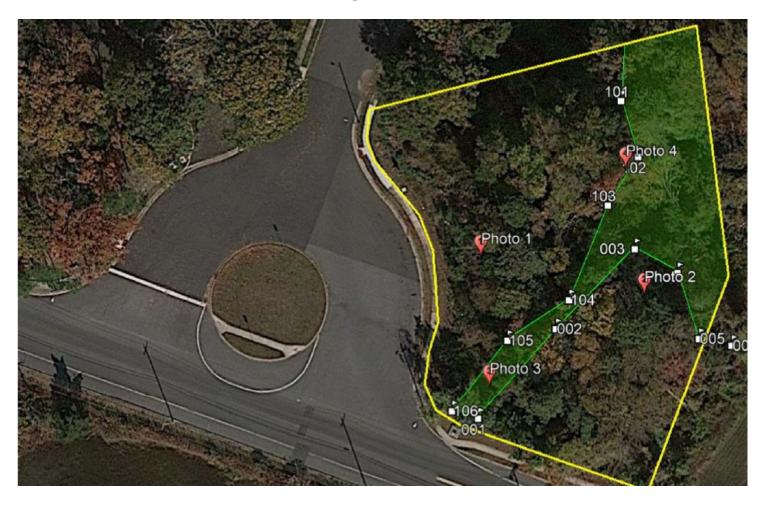

### Description

115 Holly Hills Drive (Block 1915 Lot 3) is a 40,481 SF lot located in Somers Point, NJ. It fronts 2 roads - Somers Point-Mays Landing Road (County Route 559 with a 60-foot right of way) and Holly Hills Road (a City road with a right-of-way of 50', although the subject lot is located on the larger circular entrance). The lot contains jurisdictional wetlands, which have been confirmed by the NJDEP via issuance of a Letter of Interpretation, approved on 8/2/2023 and valid until 8/2/2028. Onsite wetlands require a 50-foot transition area (buffer) and the linear ditch, that divides the property east and west has a 0foot buffer, significantly limiting the development area of the lot. The lot is located in the <u>HC-2</u> zone (Highway Commercial - Two ) (base lot size, 15,000 SF) although immediately adjacent to existing single-family residences in the <u>R-1</u> zone (base lot size, 7,500 SF). Access from Somers Point Mays Landing Road is not practical because of wetlands, ditch and wetland buffers.

The lot has a total frontage of 319.4 feet (40,481 sq. ft.) and fronts 2 roads -

101.2 feet (32%) - Somers Point-Mays Landing Road 218.2 feet (68%) - Holly Hills Drive

Additionally, there is a drainage ditch (green area - points 001-003) that terminates at the start of Holly Hills Drive (Point 001) and bisects the property in similar percentages of land area - 68% on the west side (Holly Hills) and 32% on the east side (Somers Point Mays Landing Road). The development of adjacent properties on the east side is commercial (<u>HC-2</u>) and development on the west side (Holly Hills) is residential (<u>R-1</u>).